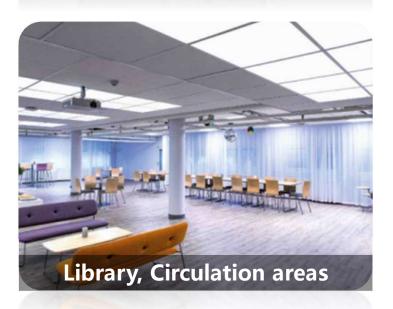

# Smart Bright Direct LED Panel RC093





## **Product Applications**









**Professional Business** 

#### Benefits & Features





- Strong energy saving story System efficacy 100lm/W
- Flicker Free Ripple ≤ 5%
- Visual comfort UGR ≤ 22
- Good color rendering with control on red saturation CRI 80, R9>0
- Reduced luminaire height covering wider potential applications Overall height is 35mm, including driver
- Long lifetime 30Khrs @L70B50
  - <sup>37</sup> Professional Business

### Product Design & Details



**Professional Business** 

#### Product family – Dimension



**Professional Business** 

#### **Product SPEC**

|                          | RC093                                                 |
|--------------------------|-------------------------------------------------------|
| Structure                | Direct lit panel