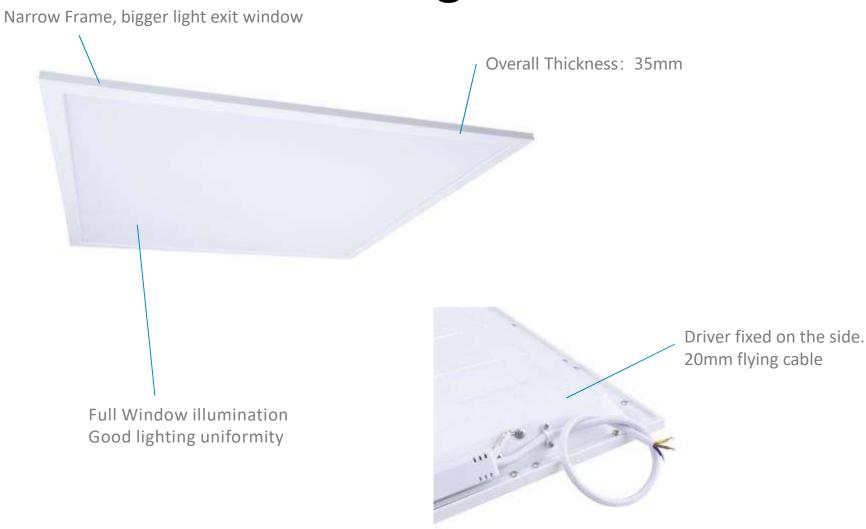

#### Benefits & Features

- Strong energy saving story System efficacy 100lm/W
- Flicker Free Ripple ≤ 5%
- Visual comfort UGR ≤ 22
- Good color rendering with control on red saturation CRI 80, R9>0
- Reduced luminaire height covering wider potential applications Overall height is 35mm, including driver
- Long lifetime 30Khrs @L70B50
  - <sup>37</sup> Professional Business

#### Product family – Dimension

**Professional Business** 