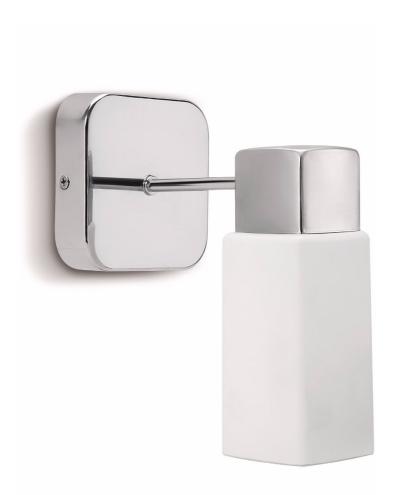

Philips myBathroom
Spot light

32044
chrome

32044/11/66

## Design and finishing

Material: metalColor: chrome

#### **Product dimensions & weight**

Height: 19.6 cmLength: 10 cmWidth: 16.7 cmNet weight: 0.730 kg