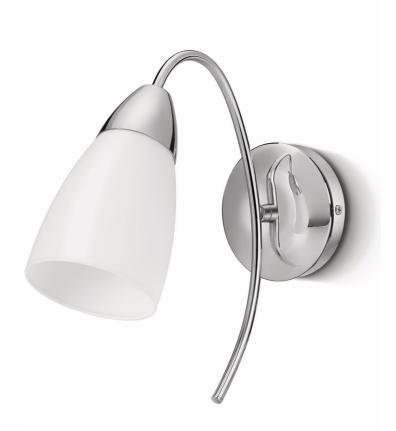

Philips myBathroom Spot light 32035 chrome MyBathroom 32035/11/66

#### Spot light 32035 chrome

# • Material: metal

Color: chrome

### Product dimensions & weight

- Height: 24.1 cm
- Length: 10 cm
- Width: 22.7 cm
- Net weight: 0.490 kg

## Technical specifications

- Mains power: Range 220 V 240 V
- Number of bulbs: 1
- Fitting/cap: E14
- Wattage bulb included: bulb not included
- Maximum wattage replacement bulb: 12 W
- LED: No

- IP code: IP21, protection against objects bigger than 12.5 mm, protection from vertically dripping water
- Class of protection: I earthed

#### Miscellaneous

- Especially designed for: Bathroom, Living- & Bedroom
- Style: Contemporary
- Type: Spot light