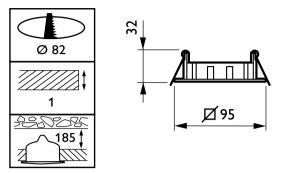

|
|                                             |
| Max. 50 W                                   |
| 12 V                                        |
|                                             |
|                                             |
| IP20 [ Finger-protected]                    |
|                                             |

| 910403630271                  |
|-------------------------------|
| QBS028 1x MAX50W/12V-GU5.3 WH |
| 6923828687571                 |
| 910403630271                  |
| 1                             |
| 50                            |
| 910403630271                  |
| 0.135 kg                      |
|                               |



Datasheet, 2016, December 27 data subject to change

# Smart Halogen Downlight QBS020

## **Dimensional drawing**



Smart halogen downlight QBS020