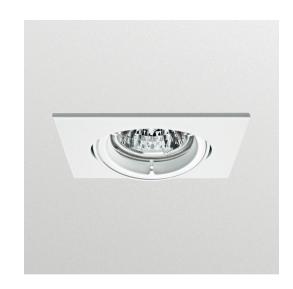

## QBS028 1x MAX50W/12V-GU5.3 WH

1 pc - Max. 50 W - GU5.3 - White

Shop owners opening a new outlet or refurbishing their current installation and contractors looking for attractive propositions for their customers (small/non-chain retailers) now have the ideal solution for impactful, yet affordable accent lighting. Our Smart Halogen Downlight offers customers a choice of different shapes to suit different functions, and the professional finish lends the luminaire an air of contemporary sophistication. Thanks to its robust housing, the Smart Halogen Downlight is a long-lasting solution. Quality clips ensure ease of installation.