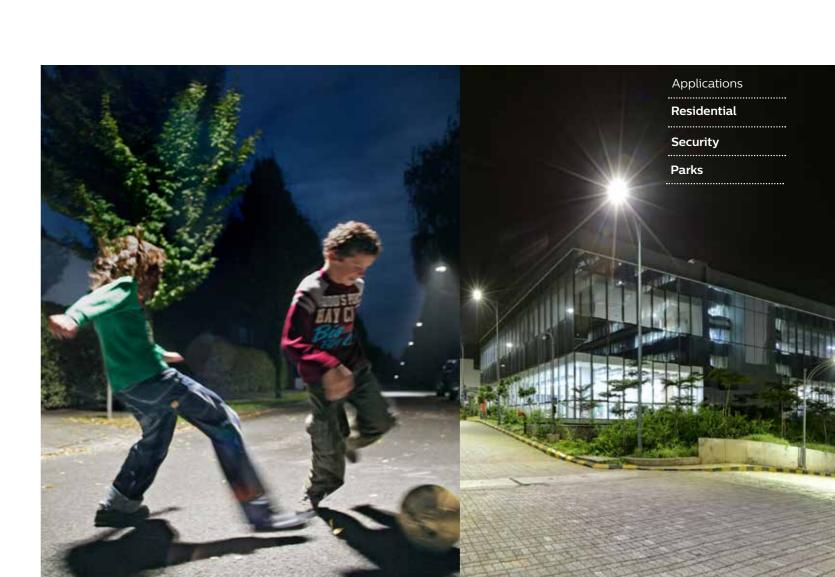

Long-lasting performance

- · Designed for energy savings of up to 70%
- · 50k hours operation
- · Designed for operations under diverse environment from -10°C to 45°C

Uniform lighting

· Street light distribution with uniform lighting on the street