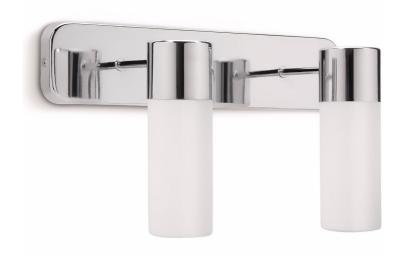

Philips myBathroom
Spot light

32048
chrome

32048/11/66

# Design and finishing

- Material: metal
- · Color: chrome

#### Product dimensions & weight

Height: 19 cmLength: 32 cmWidth: 16.3 cmNet weight: 1.100 kg

#### **Miscellaneous**

- Especially designed for: Bathroom, Living- & Bedroom
- Style: Contemporary
- Type: Spot light