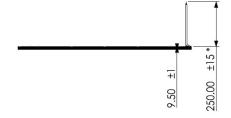

## 7. Mechanical dimensions Technical Specifications - GM

| Types                   | CertaFlux 5959                                                                                                                              | CertaFlux30120 |
|-------------------------|---------------------------------------------------------------------------------------------------------------------------------------------|----------------|
| Lumen Output            | 3600lm                                                                                                                                      | 3600lm         |
| System Power            | 40W                                                                                                                                         | 40W            |
| System efficacy         | 90lm/W                                                                                                                                      | 90lm/W         |
| сст                     | CW (6500K)/ NW (4000K)                                                                                                                      |                |
| CRI                     | ≥80                                                                                                                                         |                |
| Color consistency       | s S SDCM                                                                                                                                    |                |
| IP rating               | 1P20                                                                                                                                        |                |
| Classification          | Class II                                                                                                                                    |                |
| Operation Temperature   | -10°C to +35°C (Ta25°C)                                                                                                                     |                |
| Lifetime (hrs)          | 25,000hrs L70850 @25°C                                                                                                                      |                |
| Optics                  | Symmetric                                                                                                                                   |                |
| Input Voltage           | 220-240V, 50/60 Hz                                                                                                                          |                |
| Power factor            | ≥0.9                                                                                                                                        |                |
| Mounting / Installation | Recessed/Suspended, PCV (to be ordered as separate accessory)                                                                               |                |
| Housing                 | Metal housing with white painting, PMMA Light Guide, PS diffuser                                                                            |                |
| Dimensions              | 597x597mm, 297x1197mm                                                                                                                       |                |
| Height                  | Luminaire: 8mm (without mounting accessories)<br>Luminaire + driver: 31,5mm                                                                 |                |
| Weight                  | 597x597: 2.0Kg<br>297x1197: 2.3Kg                                                                                                           |                |
| Packaging               | TR version, 4pcs in one master box, no individual inner packaging<br>MR version, 4pcs in one master box, colored individual inner packaging |                |
| Certificate             | CB/EMC/CE                                                                                                                                   |                |