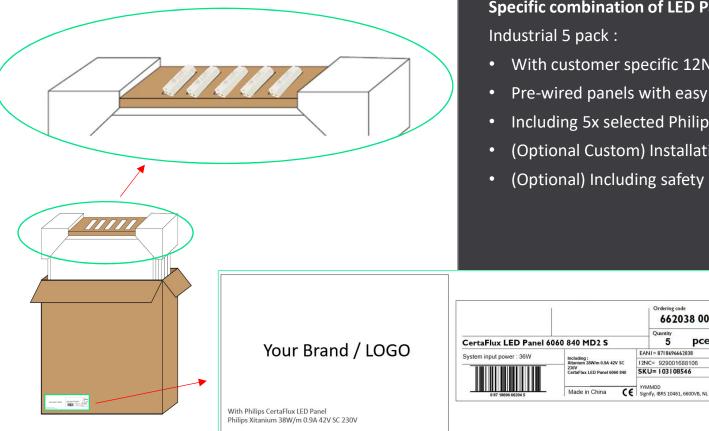

### 9. Option : OEM label and combi pack

**Specific combination of LED Panel + Philips driver** 

- With customer specific 12NC
- Pre-wired panels with easy disconnect
- Including 5x selected Philips drivers
- (Optional Custom) Installation instruction

Ordering code 662038 00

Quantity

5

EANI = 8718696662038

12NC= 929001688106

SKU= 103108546 YYMMDD

pce

(Optional) Including safety cables