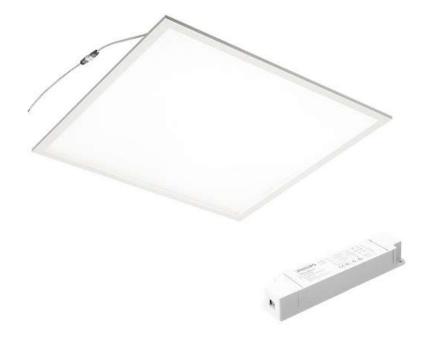

#### LED Panel OEM Combi Pack

LED Panel 6060 G2

- PMMA diffuser ensuring long lifetime.
- 2 Performance level for different applications demands (including UGR <19, 90lm/W)
- Included quick disconnect wire for easy installation
- Safety cable available as accessory
- Industrial packing of 4 pcs.

Selection of matched Philips driver as option to be included.

**Product introduction : wk1914** 

### 9. Option : OEM label and combi pack

**Specific combination of LED Panel + Philips driver** 

- With customer specific 12NC
- Pre-wired panels with easy disconnect
- Including 5x selected Philips drivers
- (Optional Custom) Installation instruction