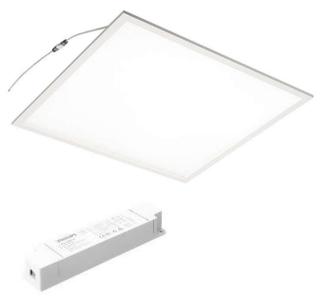

#### LED Panel OEM Combi Pack

LED Panel 6060 G2

- PMMA diffuser ensuring long lifetime.
- 2 Performance level for different applications demands (including UGR <19, 90lm/W)
- Included quick disconnect wire for easy installation
- Safety cable available as accessory
- Industrial packing of 4 pcs.

Selection of matched Philips driver as option to be included.

**Product introduction : wk1914** 

### 9. Option : OEM label and combi pack

**Specific combination of LED Panel + Philips driver** 

- With customer specific 12NC
- Pre-wired panels with easy disconnect
- Including 5x selected Philips drivers
- (Optional Custom) Installation instruction