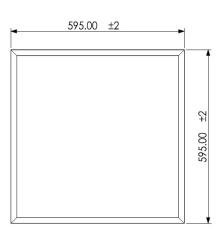

## 7. Mechanical dimensions Technical Specifications - GM

| Types                   | CertaFlux 5959                                                                                                                              | CertaFlux30120 |
|-------------------------|---------------------------------------------------------------------------------------------------------------------------------------------|----------------|
| Lumen Output            | 3600lm                                                                                                                                      | 3600lm         |
| System Power            | 40W                                                                                                                                         | 40W            |
| System efficacy         | 90lm/W                                                                                                                                      | 90lm/W         |
| сст                     | CW (6500K)/ NW (4000K)                                                                                                                      |                |
| CRI                     | ≥80                                                                                                                                         |                |
| Color consistency       | s S SDCM                                                                                                                                    |                |
| IP rating               | 1P20                                                                                                                                        |                |
| Classification          | Class II                                                                                                                                    |                |
| Operation Temperature   | -10°C to +35°C (Ta25°C)                                                                                                                     |                |
| Lifetime (hrs)          | 25,000hrs L70850 @25°C                                                                                                                      |                |
| Optics                  | Symmetric                                                                                                                                   |                |
| Input Voltage           | 220-240V, 50/60 Hz                                                                                                                          |                |
| Power factor            | ≥0.9                                                                                                                                        |                |
| Mounting / Installation | Recessed/Suspended, PCV (to be ordered as separate accessory)                                                                               |                |
| Housing                 | Metal housing with white painting, PMMA Light Guide, PS diffuser                                                                            |                |
| Dimensions              | 597x597mm, 297x1197mm                                                                                                                       |                |
| Height                  | Luminaire: 8mm (without mounting accessories)<br>Luminaire + driver: 31,5mm                                                                 |                |
| Weight                  | 597x597: 2.0Kg<br>297x1197: 2.3Kg                                                                                                           |                |
| Packaging               | TR version, 4pcs in one master box, no individual inner packaging<br>MR version, 4pcs in one master box, colored individual inner packaging |                |
| Certificate             | CB/EMC/CE                                                                                                                                   |                |